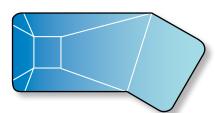

Below are just a few of the common shapes and sizes available from Aqua Steel. Be assured that whatever qualities you desire or require in a dream pool, we can design one to meet them. Your Aqua Steel dealer will help you choose the right shape and size to best fit your property, budget and lifestyle.

**Grecian Lazy – L** Sizes: 16 x 40, 18 x 44

**Oahu** Sizes: 16 x 32, 18 x 36, 20 x 40

**Custom Shapes** Create your own pool shape

**Grecian True – L** Sizes: 16 x 38, 16 x 42

**Kona** Sizes: 16 x 28, 18 x 31, 20 x 35