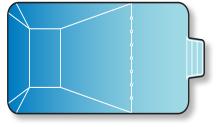

Below are just a few of the common shapes and sizes available from Aqua Steel. Be assured that whatever qualities you desire or require in a dream pool, we can design one to meet them. Your Aqua Steel dealer will help you choose the right shape and size to best fit your property, budget and lifestyle.

**Lazy – L** Sizes: 16 x 40, 18 x 43, 20 x 48

**Rectangle** Sizes: 16 x 33, 18 x 36, 20 x 40

**True – L** Sizes: 16 x 32, 18 x 38, 20 x 42

**Patrician** Sizes: 16 x 34, 18 x 38, 20 x 40

**Grecian** Sizes: 16 x 32, 16 x 36, 19 x 35