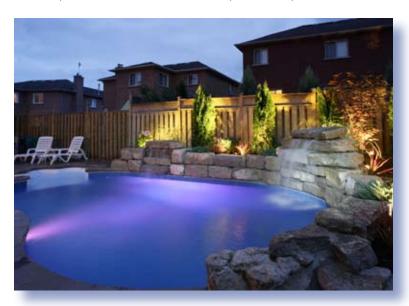

### **Water Features**

Waterfalls add both an acoustic and visual facet to your pool experience and are wonderful at relaxing away the stress and strains of daily life. Whatever your preference, we have a large assortment of water features to enhance your pool setting.