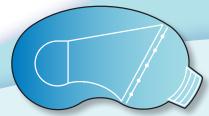

Below are just a few of the common shapes and sizes available from Aqua Steel. Be assured that whatever qualities you desire or require in a dream pool, we can design one to meet them. Your Aqua Steel dealer will help you choose the right shape and size to best fit your property, budget and lifestyle.

**Grecian Lazy – L** Sizes: 16 x 40, 18 x 44

**Oahu** Sizes: 16 x 32, 18 x 36, 20 x 40

**Custom Shapes** Create your own pool shape

**Grecian True – L** Sizes: 16 x 38, 16 x 42

**Kona** Sizes: 16 x 28, 18 x 31, 20 x 35