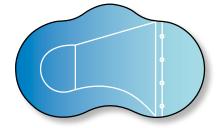

Below are just a few of the common shapes and sizes available from Aqua Steel. Be assured that whatever qualities you desire or require in a dream pool, we can design one to meet them. Your Aqua Steel dealer will help you choose the right shape and size to best fit your property, budget and lifestyle.

**Grecian Lazy – L** Sizes: 16 x 40, 18 x 44

**Oahu** Sizes: 16 x 32, 18 x 36, 20 x 40

**Custom Shapes** Create your own pool shape

**Grecian True – L** Sizes: 16 x 38, 16 x 42

**Kona** Sizes: 16 x 28, 18 x 31, 20 x 35