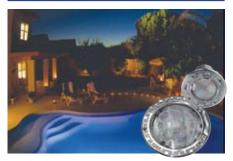

#### **Lighting Features**

Bring your pool to life at night with dramatic lighting that will add a whole new dimension to your pool setting. Relax in your pool during an evening dip or add dramatic lighting to set a lively mood for a summer evening party.