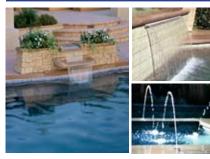

### **Water Features**

Waterfalls add both an acoustic and visual facet to your pool experience and are wonderful at relaxing away the stress and strains of daily life. Whatever your preference, we have a large assortment of water features to enhance your pool setting.

#### **Poolside Spas**

You can add a therapeutic and relaxing element to your pool with the addition of a soothing poolside spa. A spa provides an intimate area for family and friends to gather and enjoy the energizing and revitalizing jets of water. Add a spillover spa and enjoy the additional benefit of a unique and refreshing waterfall feature.