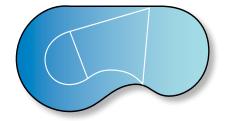

Below are just a few of the common shapes and sizes available from Aqua Steel. Be assured that whatever qualities you desire or require in a dream pool, we can design one to meet them. Your Aqua Steel dealer will help you choose the right shape and size to best fit your property, budget and lifestyle.

**Lazy – L** Sizes: 16 x 40, 18 x 43, 20 x 48

**Rectangle** Sizes: 16 x 33, 18 x 36, 20 x 40

**True – L** Sizes: 16 x 32, 18 x 38, 20 x 42

**Patrician** Sizes: 16 x 34, 18 x 38, 20 x 40

**Grecian** Sizes: 16 x 32, 16 x 36, 19 x 35