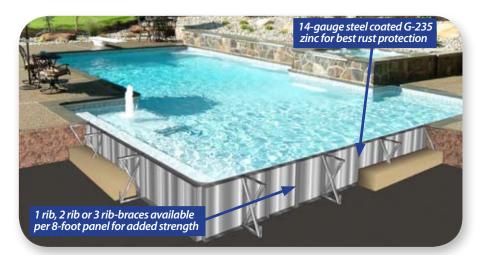

## Below the surface, solid construction

Aqua Steel Pools utilizes today's most advanced manufacturing techniques to ensure a high-quality product and ease of construction in the field. Our pools feature 14-gauge copper bearing steel, coated with G-235 zinc which is the best corrosion inhibitor available for steel. Our patented "no-weld" gusset permanently secures the top,

bottom, and side flanges together providing excellent strength. This technique creates a 50% wider flange which makes it one of the strongest in the industry. Each Aqua Steel pool is computer designed and engineered to exacting standards resulting in a steel pool of unsurpassed quality, backed with a lifetime warranty. Panels are available in heights of 42" and 48". Stainless steel coated panels are available for even more protection.