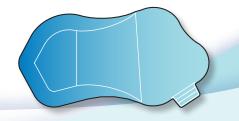

Below are just a few of the common shapes and sizes available from Aqua Steel. Be assured that whatever qualities you desire or require in a dream pool, we can design one to meet them. Your Aqua Steel dealer will help you choose the right shape and size to best fit your property, budget and lifestyle.

**Grecian Lazy – L** Sizes: 16 x 40, 18 x 44

**Oahu** Sizes: 16 x 32, 18 x 36, 20 x 40

**Custom Shapes** Create your own pool shape

**Grecian True – L** Sizes: 16 x 38, 16 x 42

**Kona** Sizes: 16 x 28, 18 x 31, 20 x 35