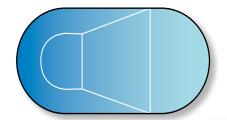

Below are just a few of the common shapes and sizes available from Aqua Steel. Be assured that whatever qualities you desire or require in a dream pool, we can design one to meet them. Your Aqua Steel dealer will help you choose the right shape and size to best fit your property, budget and lifestyle.

**Kauai** Sizes: 16 x 32, 18 x 37, 20 x 40

**Patrician (90° corners)** Sizes: 16 x 34, 16 x 38, 20 x 40

**Oval** Sizes: 16 x 32, 16 x 36, 20 x 40

**Kidney** Sizes: 16 x 32, 18 x 35, 20 x 39

Accessories to complete