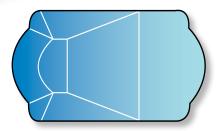

Below are just a few of the common shapes and sizes available from Aqua Steel. Be assured that whatever qualities you desire or require in a dream pool, we can design one to meet them. Your Aqua Steel dealer will help you choose the right shape and size to best fit your property, budget and lifestyle.

**Lazy – L** Sizes: 16 x 40, 18 x 43, 20 x 48

**Rectangle** Sizes: 16 x 33, 18 x 36, 20 x 40

**True – L** Sizes: 16 x 32, 18 x 38, 20 x 42

**Patrician** Sizes: 16 x 34, 18 x 38, 20 x 40

**Grecian** Sizes: 16 x 32, 16 x 36, 19 x 35