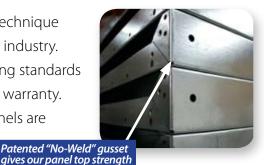

## Below the surface, solid construction

Aqua Steel Pools utilizes today's most advanced manufacturing techniques to ensure a high-quality product and ease of construction in the field. Our pools feature 14-gauge copper bearing steel, coated with G-235 zinc which is the best corrosion inhibitor available for steel. Our patented "no-weld" gusset permanently secures the top,

bottom, and side flanges together providing excellent strength. This technique creates a 50% wider flange which makes it one of the strongest in the industry. Each Aqua Steel pool is computer designed and engineered to exacting standards resulting in a steel pool of unsurpassed quality, backed with a lifetime warranty. Panels are available in heights of 42" and 48". Stainless steel coated panels are available for even more protection.