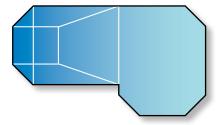

Below are just a few of the common shapes and sizes available from Aqua Steel. Be assured that whatever qualities you desire or require in a dream pool, we can design one to meet them. Your Aqua Steel dealer will help you choose the right shape and size to best fit your property, budget and lifestyle.

**Lazy – L** Sizes: 16 x 40, 18 x 43, 20 x 48

**Rectangle** Sizes: 16 x 33, 18 x 36, 20 x 40

**True – L** Sizes: 16 x 32, 18 x 38, 20 x 42

**Patrician** Sizes: 16 x 34, 18 x 38, 20 x 40

**Grecian** Sizes: 16 x 32, 16 x 36, 19 x 35