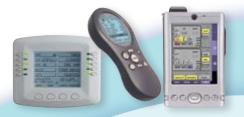

### **Automation & Remote Controls**

Just like with your TV, there's no need to go out to your pool to turn on or off your pool equipment. Everything can be controlled right from the convenience of an in-home control panel. If you prefer even more convenience, add a wireless handheld remote to your pool system.