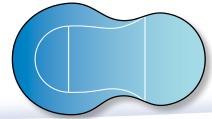

Below are just a few of the common shapes and sizes available from Aqua Steel. Be assured that whatever qualities you desire or require in a dream pool, we can design one to meet them. Your Aqua Steel dealer will help you choose the right shape and size to best fit your property, budget and lifestyle.

**Grecian Lazy – L** Sizes: 16 x 40, 18 x 44

**Oahu** Sizes: 16 x 32, 18 x 36, 20 x 40

**Custom Shapes** Create your own pool shape

**Grecian True – L** Sizes: 16 x 38, 16 x 42

**Kona** Sizes: 16 x 28, 18 x 31, 20 x 35