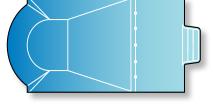

Below are just a few of the common shapes and sizes available from Aqua Steel. Be assured that whatever qualities you desire or require in a dream pool, we can design one to meet them. Your Aqua Steel dealer will help you choose the right shape and size to best fit your property, budget and lifestyle.

**Lazy – L** Sizes: 16 x 40, 18 x 43, 20 x 48

**Rectangle** Sizes: 16 x 33, 18 x 36, 20 x 40

**True – L** Sizes: 16 x 32, 18 x 38, 20 x 42

**Patrician** Sizes: 16 x 34, 18 x 38, 20 x 40

**Grecian** Sizes: 16 x 32, 16 x 36, 19 x 35