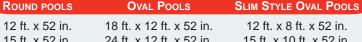

| 12 ft. x 52 in. | 18 ft. x 12 ft. x 52 in. | 12 ft. x 8 ft. x 52 in.  |
|-----------------|--------------------------|--------------------------|
| 15 ft. x 52 in. | 24 ft. x 12 ft. x 52 in. | 15 ft. x 10 ft. x 52 in. |
| 18 ft. x 52 in. | 24 ft. x 15 ft. x 52 in. | 18 ft. x 12 ft. x 52 in. |
| 21 ft. x 52 in. | 30 ft. x 15 ft. x 52 in. | 24 ft. x 12 ft. x 52 in. |
| 24 ft. x 52 in. | 33 ft. x 18 ft. x 52 in. | 24 ft. x 15 ft. x 52 in. |
| 27 ft. x 52 in. | 45 ft. x 18 ft. x 52 in. | 30 ft. x 15 ft. x 52 in. |
| 30 ft. x 52 in. |                          | 33 ft. x 18 ft. x 52 in. |