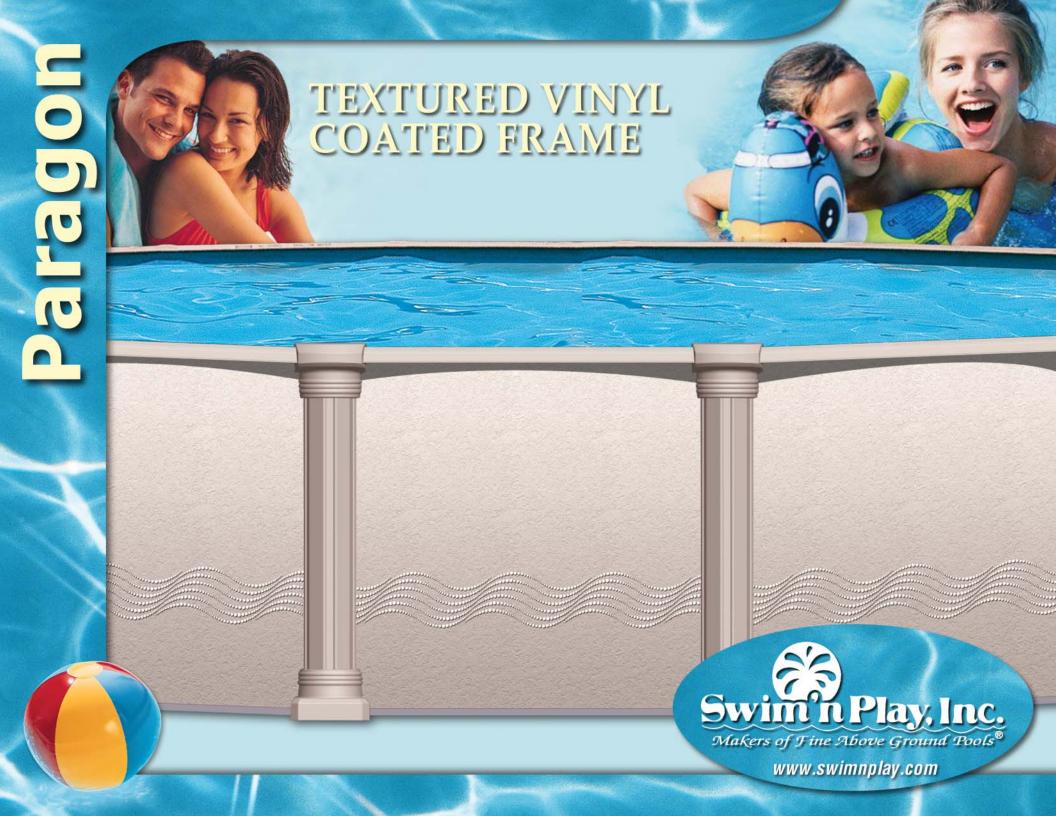

The Paragon Hot-Dipped Galvanized Steel Frame is reinforced with layers of Copper Bearing Alloy, Alkaline Cleaned Zinc Bonderized Coating and a Chromic Seal. On the exterior side a thick Textured Vinyl Shield weather coating adds extra protection to the pool frame.

The Paragon wall is built with the same Hot-Dipped Galvanized Steel material and layers as the frame with the addition of a Primer and a All Weather Enamel Painted Protective Coating. On the exterior side of the wall a Textured Crystex® Coat Sealant adds protection to all weather conditions.

Paragon

Covers: 10" Molded resin wrap-around top covers and bottom pedestal.

**Ledges:** Heavy duty steel 10" taupe vinyl shield coated roll-formed ledges.

Verticals: Column type steel 7" wide taupe vinyl shield coated verticals.

Rails: 1" steel universal Crystex® coated rails.

Plates: Universal Crystex® coated top and bottom steel plates.

> Hardware: Stainless steel hardware for extended life and high strength fasteners where required.