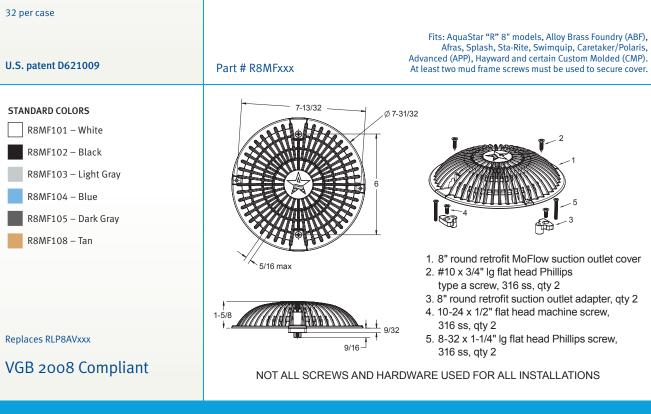

## 8" ROUND RETROFIT MOFLOW<sup>™</sup> SUCTION OUTLET COVER WITH SCREW AND BUSHING KIT

## **FEATURES**

For single or multiple drain use in existing frames and sumps 3" sump depth – min. 2" pipe (see installation instructions)

Single – Floor: 146 GPM at 2.9 fps Wall: 130 GPM at 2.6 fps

Floor/wall: 75.3 GPM at 1.5 fps Floor/wall: 50.2 GPM at 1.0 fps

16.1 square inch opening

Three sets of different stainless steel screws

Manufactured from superior UV-resistant engineered polymers

Easily and safely retrofits most brands' existing 8" frames and sumps that the 8MFxxx does not fit