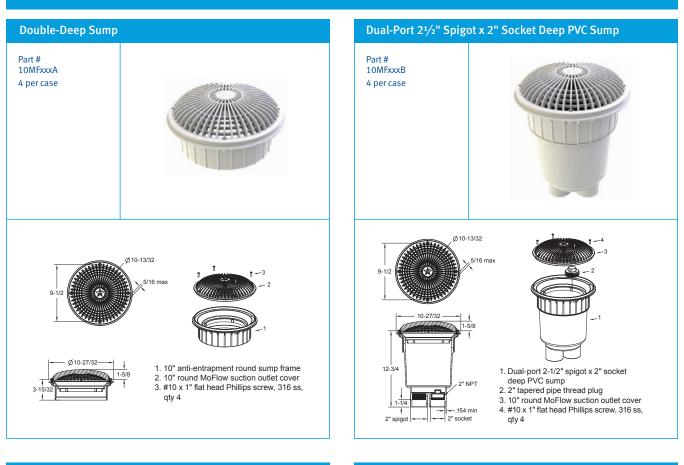

Single -Floor: 158 GPM at 1.6 fps Wall: 162 GPM at 1.7 fps

Floor/wall: 146.3 GPM at 1.5 fps Floor/wall: 97.6 GPM at 1.0 fps

31.3 square inch opening

Additional sump versions also available

#316 stainless steel screws

Manufactured from superior UV-resistant engineered polymers

Meets or exceeds ANSI/APSP 16-2011 and NSF/ANSI 50-2009a national standards and ASTM G154 UV testing

Replace every five years from the date ofinstallation

8 per case

The AquaStar line of suction outlet covers, compliant with the Virginia Graeme-Baker Pool and Spa Safety Act (ANSI/APSP 16-2011 and NSF/ANSI 50-2009a)



P 877-768-2717 F 877-276-POOL Outside the US: P +1-805-620-5060 F +1-949-336-1940 info@aquastarpoolproducts.com www.aquastarpoolproducts.com



## ADDITIONAL PRODUCT CONFIGURATIONS FOR 10MFXXX