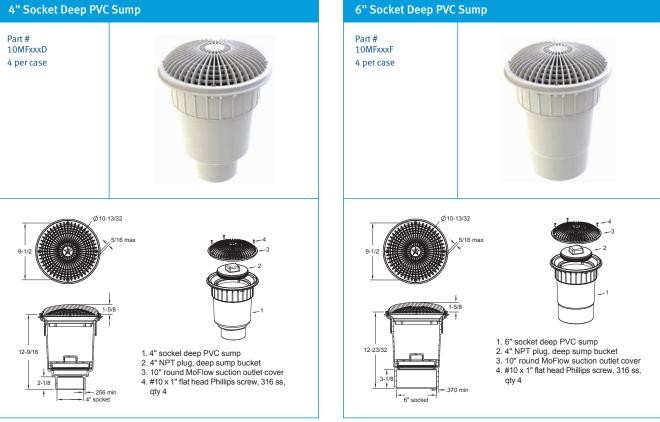

ngle -Floor: 158 GPM at 1.6 fps Wall: 162 GPM at 1.7 fps

Floor/wall: 146.3 GPM at 1.5 fps Floor/wall: 97.6 GPM at 1.0 fps

31.3 square inch opening

Additional sump versions also available

#316 stainless steel screws

Manufactured from superior UV-resistant engineered polymers

Meets or exceeds ANSI/APSP 16-2011 and NSF/ANSI 50-2009a national standards and ASTM G154 UV testing

Replace every five years from the date ofinstallation

8 per case

The AquaStar line of suction outlet covers, compliant with the Virginia Graeme-Baker Pool and Spa Safety Act (ANSI/APSP 16-2011 and NSF/ANSI 50-2009a)



P 877-768-2717 F 877-276-POOL Outside the US: P +1-805-620-5060 F +1-949-336-1940 info@aquastarpoolproducts.com www.aquastarpoolproducts.com



## ADDITIONAL PRODUCT CONFIGURATIONS FOR 10MFXXX