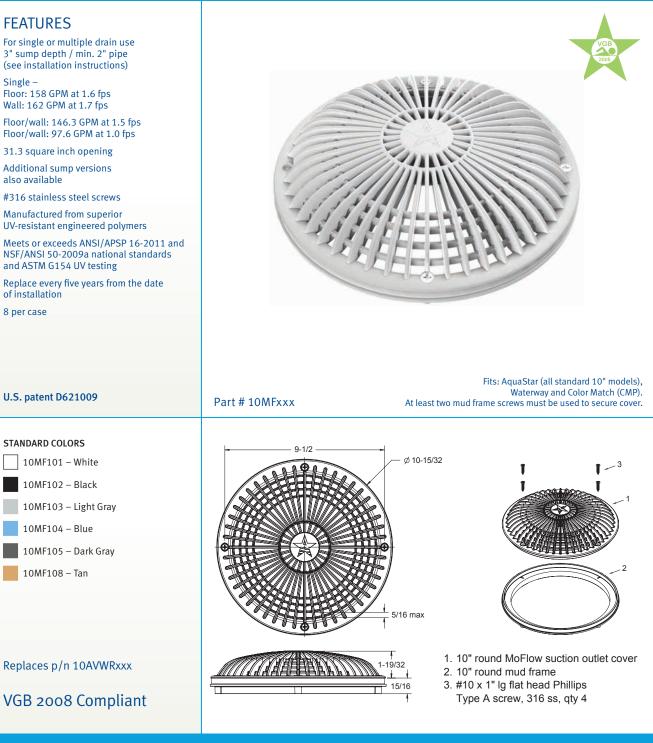

## 10" ROUND MOFLOW<sup>™</sup> SUCTION OUTLET COVER AND MUD FRAME

## **FEATURES**

For single or multiple drain use 3" sump depth / min. 2" pipe (see installation instructions)

Single -Floor: 158 GPM at 1.6 fps Wall: 162 GPM at 1.7 fps

Floor/wall: 146.3 GPM at 1.5 fps Floor/wall: 97.6 GPM at 1.0 fps

31.3 square inch opening

Additional sump versions also available

#316 stainless steel screws

Manufactured from superior UV-resistant engineered polymers

Meets or exceeds ANSI/APSP 16-2011 and NSF/ANSI 50-2009a national standards and ASTM G154 UV testing

Replace every five years from the date ofinstallation

8 per case

The AquaStar line of suction outlet covers, compliant with the Virginia Graeme-Baker Pool and Spa Safety Act (ANSI/APSP 16-2011 and NSF/ANSI 50-2009a)